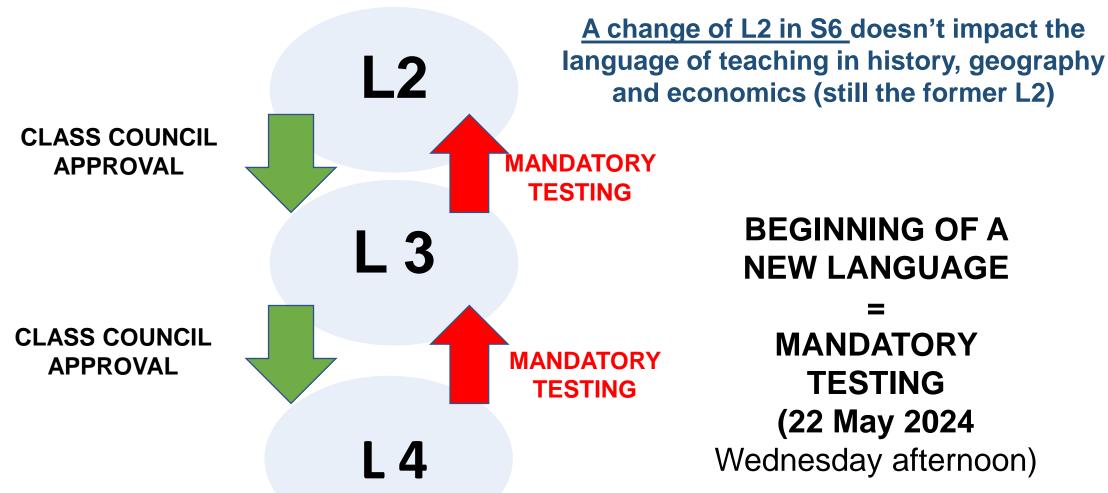

# **Special modifications**

- Change of L2
- Change in math: From S5 short Math to S6 long Math
- Option in S6: Economy or L3, L4 without having followed the course in S4-S5
- → Email to Mr Leterme: <u>sylvain.leterme@eursc.eu</u>

Deadline 15th of May 2024

# **Choice of languages:**Changes to be authorised by the Management