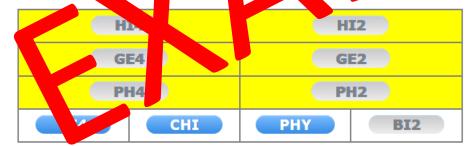

### S5 CHOICES FOR BAC CYCLE

CLASS S5

| HI4 | or     | HI2 | 2 |
|-----|--------|-----|---|
| GE4 | or     | GE2 | 2 |
| PH4 | or     | PH2 | 2 |
| BI4 |        |     |   |
| CHI | or/and | BI2 | 2 |
| PHY |        |     |   |