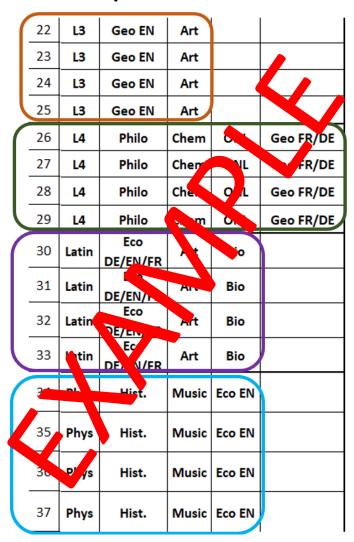

# Some choices won't be compatible.

- Timetable: around **170** periods to fit in **40** periods avalaible per week:
- we have to create blocks of courses:
- → Some courses will be mutually exclusive.

We will create the blocks based on the majority of subject choices, so that the preferences of most students can be accommodated.

# **Example** of incompatible courses

### Plan B

### Therefore you have to think of a plan B.

We can understand that having to give up a subject combinaison may be frustrating...

...But we are not in a position to do otherwise.

EEB2 is not an exception: no European school is able to fulfil 100% of the wishes of 100% of its students.